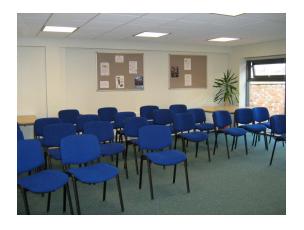

We have a meeting room which can accommodate 10 to 12 people, with flip charts and whiteboard facilities.

We

also have two large activity rooms: one of which is fitted with a wall mounted screen and ceiling mounted projector for use with a laptop computer, as well as Wi-Fi connection.