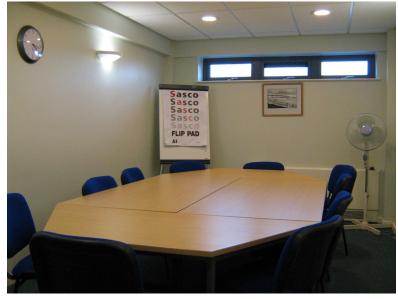

We have a meeting room which can accommodate 10 to 12 people, with flip charts and whiteboard facilities.

We

also have two large activity rooms: one of which is fitted with a wall mounted screen and ceiling mounted projector for use with a laptop computer, as well as Wi-Fi connection.